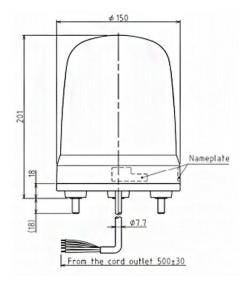

## LED beacon AC • Ø 150mm • Patlite

| Light emitting surface | 186cm²             |
|------------------------|--------------------|
| LED life               | 100 000h           |
| Weight                 | 890g               |
| Cable length           | 500mm              |
| Diameter               | 150mm              |
| Diameter x height      | 150mm x 201mm      |
| Base material          | Polycarbonate      |
| Lens material          | Polycarbonate      |
| Certificates           | CE, cULus, EAC, KC |